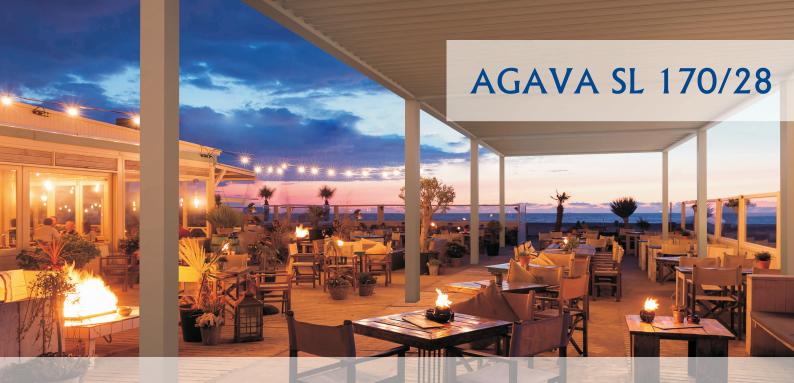

The Agava SL 170/28 is a strong aluminium canopy that has a trendy and eye-catching appearance. It features adaptable roof slats that can be opened and closed to the angle of your choice from  $0^{\circ}$ -120° electronically.

# **PRODUCT DIMENSIONS**

Max. Height: 3 metres Max. Length: 7 metres Max. Width: 4 metres

Multiple structures can be installed together to cover larger areas.