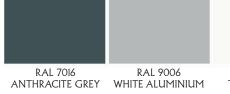

The Agava SL 170/28 is a strong aluminium canopy that has a trendy and eye-catching appearance. It features adaptable roof slats that can be opened and closed to the angle of your choice from  $0^{\circ}$ -120° electronically.

## STANDARD CONSTRUCTION COLOURS



RAL 9016 TRAFFIC WHITE

# **PRODUCT DIMENSIONS**

Max. Height: 3 metres Max. Length: 7 metres Max. Width: 4 metres

Multiple structures can be installed together to cover larger areas.

### DRIVE

The motor and remote control are manufactured by Somfy for a high quality, long lasting product.



#### **GUARANTEE**

The aluminium frame and roof slats are supplied with a 5 year guarantee and the electrical components are supplied with a 2 year guarantee.



### **OPTIONAL**

- LED Lights
- Heaters
- Sound System
- Zip Roller Blinds
- Glass panels
- Sliding Panels (Fabric, wood or aluminium)
- Wind, rain, snow and temperature sensors





0333 305 5272 | sales@milwoodgroup.com