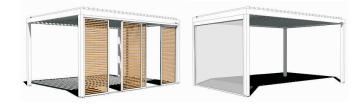

The Agava SL 170/28 is a strong aluminium canopy that has a trendy and eye-catching appearance. It features adaptable roof slats that can be opened and closed to the angle of your choice from  $0^{\circ}$ -120° electronically.

### **OPTIONAL**

- LED Lights
- Heaters
- Sound System
- Zip Roller Blinds
- Glass panels
- Sliding Panels (Fabric, wood or aluminium)
- Wind, rain, snow and temperature sensors

0333 305 5272 | sales@milwoodgroup.com