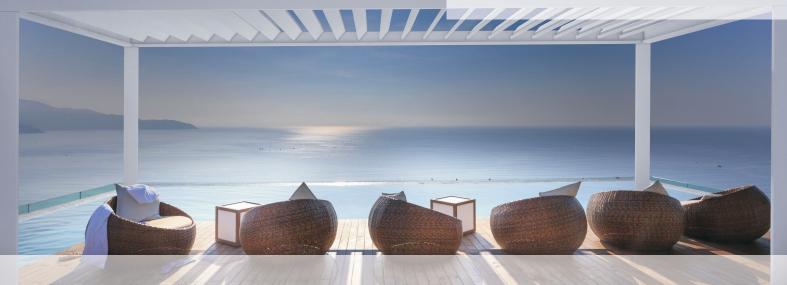

# AGAVA SL 160/28

The Agava SL 160/28 is a stylish, contemporary aluminium pergola that can be wall mounted or free standing. It features adaptable roof slats that can be adjusted to suit the current weather conditions quickly and easily with the remote control supplied.

# PRODUCT DIMENSIONS

Max. Height: 3 metres Max. Length: 6 metres Max. Width: 4 metres

Multiple structures can be installed together to cover larger areas.