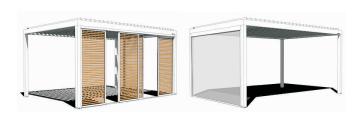

# AGAVA SL 160/28

The Agava SL 160/28 is a stylish, contemporary aluminium pergola that can be wall mounted or free standing. It features adaptable roof slats that can be adjusted to suit the current weather conditions quickly and easily with the remote control supplied.

# **OPTIONAL**

- LED Lights
- Heaters
- Sound System
- Zip Roller Blinds
- Glass panels
- Sliding Panels (Fabric, wood or aluminium)
- Wind, rain, snow and temperature sensors

0333 305 5272 | sales@milwoodgroup.com